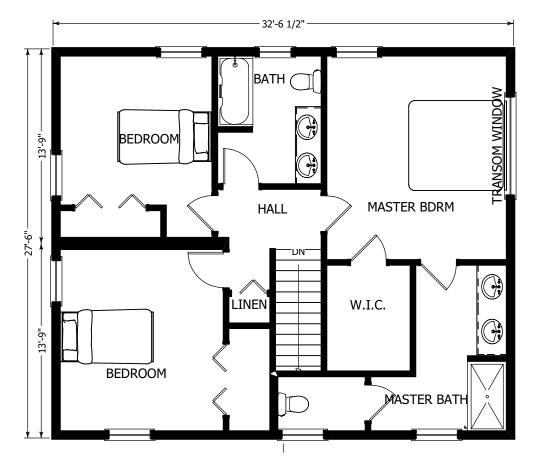

charming colonial plan with a 1st floor master bedroom and a large great room plus three bedrooms upstairs including another master bedroom. The plan also offers three and half bathrooms.



1st Floor

### The Sharon

## The Avalon Collection

Engineered homes built magnificently, promptly, affordably.

Two Story Plan

4 Bedrooms 3.5 Baths

(1st floor Master BR)

48'-0" x 27'-6"

1st Floor 1,320 s.f.

2nd Floor 895 s.f.

Total Living Area 2,215 s.f.



560 Turnpike Street
Canton, MA 02021
Phone: 781-828-2100
Fax: 781-828-1050
Info@avalonbuildingsystems.com
www.avalonbuildingsystems.com

The Sharon is a charming colonial plan with a 1st floor master bedroom and a large great room plus three bedrooms upstairs including another master bedroom. The plan also offers three and half bathrooms.



2nd Floor