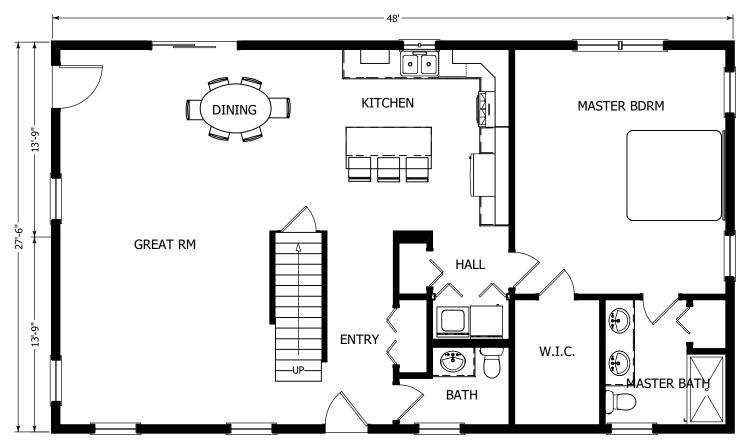

ter bedroom. The plan also offers three and half bathrooms.





560 Turnpike Street
Canton, MA 02021
Phone: 781-828-2100
Fax: 781-828-1050
Info@avalonbuildingsystems.com
www.avalonbuildingsystems.com

### The Sharon

### The Avalon Collection

Engineered homes built magnificently, promptly, affordably.

Two Story Plan

4 Bedrooms 3.5 Baths

(1st floor Master BR)

48'-0" x 27'-6"

1st Floor 1,320 s.f.

2nd Floor 895 s.f.

Total Living Area 2,215 s.f.



560 Turnpike Street
Canton, MA 02021
Phone: 781-828-2100
Fax: 781-828-1050
Info@avalonbuildingsystems.com
www.avalonbuildingsystems.com

The Sharon is a charming colonial plan with a 1st floor master bedroom and a large great room plus three bedrooms upstairs including another master bedroom. The plan also offers three and half bathrooms.



1st Floor

### The Sharon

## The Avalon Collection

Engineered homes built magnificently, promptly, affordably.

Two Story Plan

4 Bedrooms 3.5 Baths

(1st floor Master BR)

48'-0" x 27'-6"

1st Floor 1,320 s.f.

2nd Floor 895 s.f.

Total Living Area 2,215 s.f.



560 Turnpike Street
Canton, MA 02021
Phone: 781-828-2100
Fax: 781-828-1050
Info@avalonbuildingsystems.com
www.avalonbuildingsystems.com

The Sharon is a charming colonial plan with a 1st floor master bedroom and a large great room plus three bedrooms upstairs including another master bedroom. The plan also offers three and half bathrooms.



2nd Floor